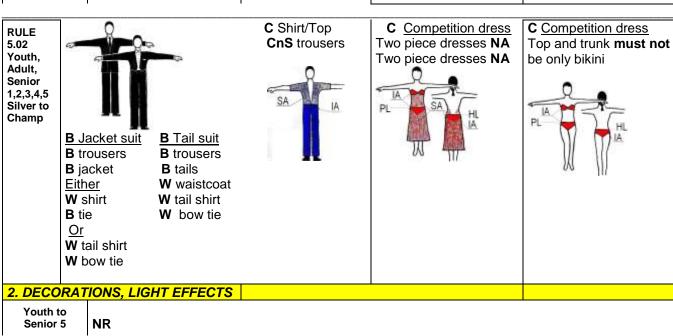

### 5.02 SILVER, GOLD, PRE-CHAMPIONSHIP, & CHAMPIONSHIP -Standard

See Dress Code Charts Below

## Some Regions may elect to have costumes optional in Silver, and/or Gold Level

**DSBC**-optional in Silver & Gold Silver but both members of the partnership must either be in costume or both in the dress code described under this Rule 5.02 (Not a mixture of the two dress codes)

**DSAB & DAA** -optional in Silver but both members of the partnership must either be in costume or both in the dress code described under this Rule 5.02 (Not a mixture of the two dress codes)

ODS & DSQ- costumes mandatory in Silver & higher