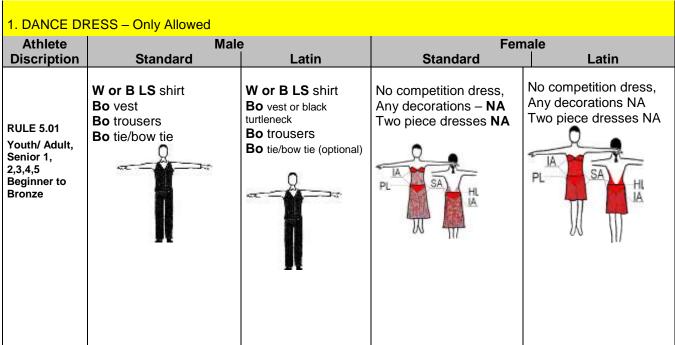

### 5.01 NEWCOMERS PRE-BRONZE, & BRONZE - Standard and Latin

### Standard and Latin

- Competition style costumes are not permitted
- Dress, or skirt and blouse. General shape and modesty areas as per chart.
- Lady's dress must not be decorated with seguins, diamante, rhinestones, feathers, fringe, floats or similar decorations
- Materials **must not** have metallic thread or light effects.
- Dress or skirt must be between mid thigh & mid calf in length
- Bare midriffs, openings in the skirt in the front, side or back, pants, jeans, or jumpsuits are not permitted
- Floats are not permitted
- The breast area must be covered and have no see-through fabric on this area. (See IA (Intimacy area) in Champ diagram)
- High cut panties, tangas/thongs, skin coloured panties, or see through panties are not permitted. (See IA in Champ diagram)

#### Male Athlete:

#### Standard:

- Competition style outfits are **not permitted** at these levels
- Jacket or a plain black or navy vest or cardigan (No studio or club logos allowed.)
- Long sleeved white or black shirt
- black tie or bow tie
- suitable trousers No jeans or leather pants
- Black pants are permitted to have a satin stripe down the side and/or waist.

### Latin:

- Competition style outfits are not permitted
- Long sleeved white or black shirt and a plain black or navy vest or cardigan (studio or club logos not permitted.)
- or a long sleeved plain black turtle neck
- Suitable trousers- No jeans or leather pants
- Black tie is **optional**
- Sequins, diamante, rhinestones, or similar decorations on the dance wear are not permitted